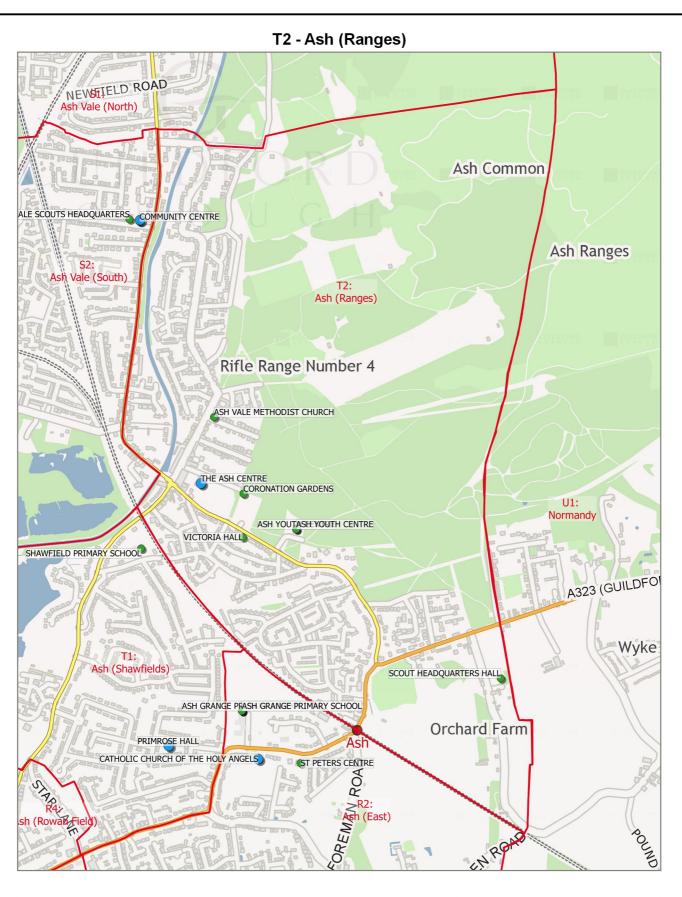

- Polling Place (08/06/17)
- Community Services or Education building type

© Crown Copyright 2017. Guildford Borough Council. Licence No. 100019625.

Diagrammatic

 Community Services or Education building type © Crown Copyright 2017. Guildford Borough Council. Licence No. 100019625.

GUILDFORD BOROUGH

- Community Services or
- Education building type

- © Crown Copyright 2017. Guildford Borough Council. Licence No. 100019625.
- GUILDFORD BOROUGH

- Polling Place (08/06/17)
- Community Services or Education building type

© Crown Copyright 2017. Guildford Borough Council. Licence No. 100019625.

Diagrammatic

GUILDFORD b o r o u g h